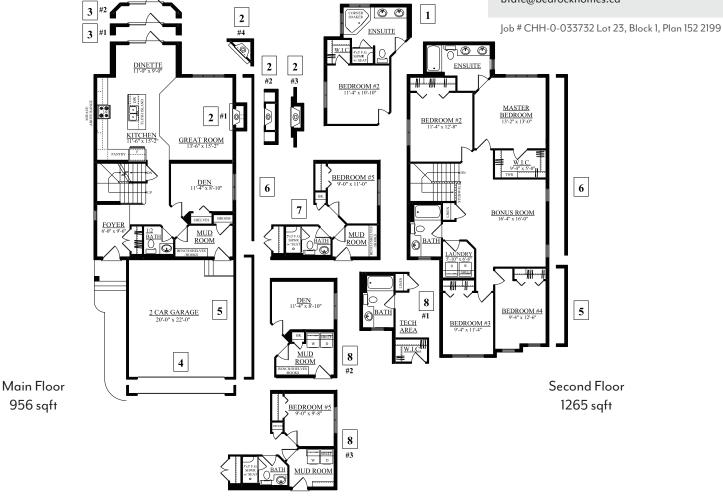

**The Hills at Charlesworth Showhome** 714 Charlesworth Way SW, Edmonton 587.521.5869 btate@bedrockhomes.ca

Job # CHH-0-033732 Lot 23, Block 1, Plan 152 2199

Notes:

## **The Hills at Charlesworth Showhome** 714 Charlesworth Way SW, Edmonton 587.521.5869

btate@bedrockhomes.ca