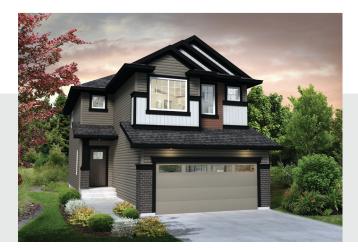

**Kennedy N** 2221 SQ FT 3911 - 8 Ave. SW

- 4 Bedroom 2.5 bath home
- Bonus room on second floor
- Second floor laundry
- 9' ceilings on the main floor
- Quartz countertops in the kitchen
- Pot lights and pendent lights
- Railing with metal spindles on main and second floor
- Master bedroom includes a 4 piece ensuite and a large walk in closet
- 6 piece appliances, including a chimney style hood fan
- Oversized front attached double car garage
- Triple pane low E argon filled Energy Star rated windows
- Heat Recovery Ventilator, high efficiency furnace and hot water tank
- Backing onto protected natural treed area

## Kennedy N

**2221 SQ FT** 3911 - 8 Ave. SW