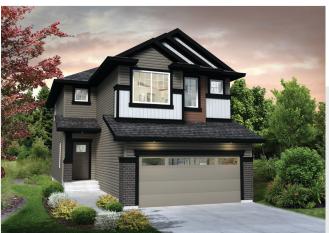

**Kennedy N** 2221 SQ FT 3911 - 8 Ave. SW

- 4 Bedroom 2.5 bath home
- Bonus room on second floor
- Second floor laundry
- 9' ceilings on the main floor
- Quartz countertops in the kitchen
- Pot lights and pendent lights
- Railing with metal spindles on main and second floor
- Master bedroom includes a 4 piece ensuite and a large walk in closet
- 6 piece appliances, including a chimney style hood fan
- Oversized front attached double car garage
- Triple pane low E argon filled Energy Star rated windows
- Heat Recovery Ventilator, high efficiency furnace and hot water tank
- Backing onto protected natural treed area

## Kennedy N

**2221 SQ FT** 3911 - 8 Ave. SW